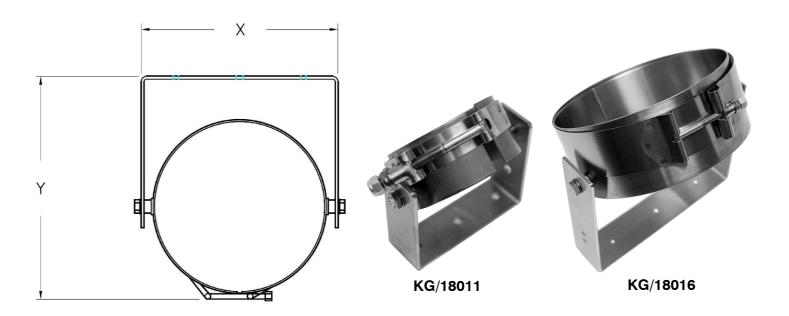

| Article code | Description                        | Diameter Ø | Weight   | X dimension | Y dimension |
|--------------|------------------------------------|------------|----------|-------------|-------------|
| KG/18011     | Bracket 250/500 /1000MT Heavy duty | 5" / 127mm | 0,825 kg | 158,8 mm    | 185,4 mm    |
| KG/18016     | Bracket 1000/1500/2500 Heavy duty  | 8" / 203mm | 1,84 kg  | 235,5 mm    | 268,7 mm    |