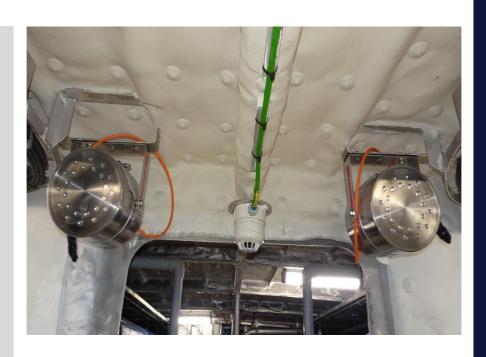

## Stat-X® bracket

Stat-X aerosol generators are listed for both sidewall and ceiling locations and may be mounted on walls, beams, constructions, and columns, as long as the unit is securely bolted to the support structure. Position the mounting bracket, and securely fasten it on a location and manner, which ensures the generator will not be subjected to accidental damage or movement. Securely attach a generator into the mounting bracket with generator clamps taking care to ensure the clamps are free of the initiator mechanism. The aerosol generator should be angled towards the floor at an angle to ensure three-dimensional distribution of aerosol and an unobstructed discharge path.